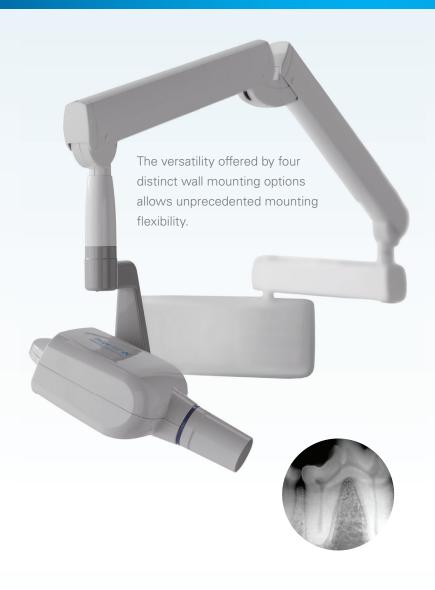

## Image-Vet<sup>™</sup> DC

The Image-Vet DC is our premier x-ray generator featuring superior image quality and is seamlessly compatible with the EVA Vet Digital Dental Imaging System. Advanced DC technology results in a lighter tubehead and more stable positioning experience. The unique wireless remote allows you to program and take exposures from a distance.