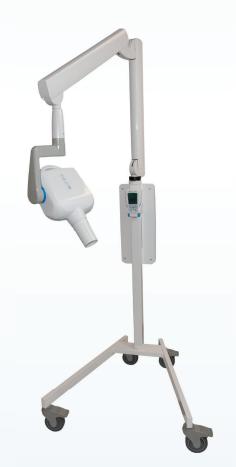

Optional mobile stand gives you ultimate flexibility. Features 4" medical-grade casters and dual-locking brakes for optimal mobility and stability.