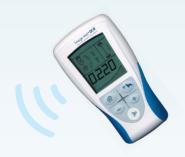

➡ FREE DC-101 AND POSITIONING ONLINE TRAINING AVAILABLE WITH EVERY IMAGE-VET DC PURCHASE

Unique DCR wireless remote allows the operator to set time and exposure and take the image from a distance. Remote also features manual and anatomical programming.